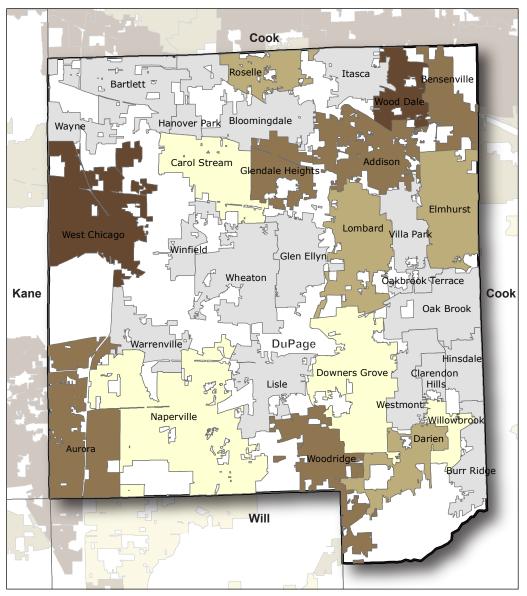

## Profile of English Learners (ELs) in Preschool for All (PFA) by Municipality

DuPage County, Illinois, 2011-2012