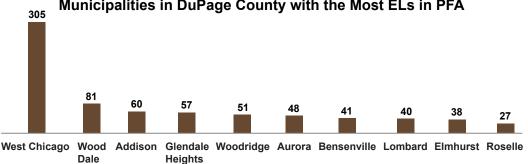

## Profile of English Learners (ELs) in Preschool for All (PFA) by Municipality

DuPage County, Illinois, 2011-2012





## Key Statistics:

DuPage County has the fourth largest number of English Learners enrolled in Preschool for All (PFA) of any county in the state.

- 805 Number of English Learners enrolled in PFA who are served in DuPage County
- 51% Percent of children enrolled in PFA in DuPage County who were designated as **English Learners**
- **79%** Percent of PFA Programs in DuPage County that enrolled **English Learners**

5 in 10 children are English Learners enrolled in PFA in DuPage County







## Municipalities in DuPage County with the Most ELs in PFA