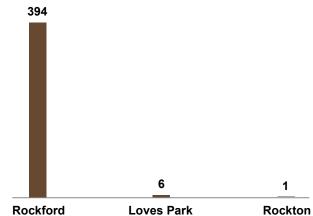

## Profile of English Learners (ELs) in Preschool for All (PFA) by Municipality

Winnebago County, Illinois, 2011-2012





## Key Statistics:

Winnebago County has the fifth largest number of English Learners enrolled in Preschool for All (PFA) of any county in the state.

- 401 Number of English Learners enrolled in PFA who are served in Winnebago County
- 16% Percent of children enrolled in PFA in Winnebago County who were designated as English Learners
- 75% Percent of PFA Programs in Winnebago County that enrolled English Learners

**1 in 6** children enrolled in PFA in Winnebago County are English Learners





## Municipalities in Winnabago County with the Most ELs in PFA