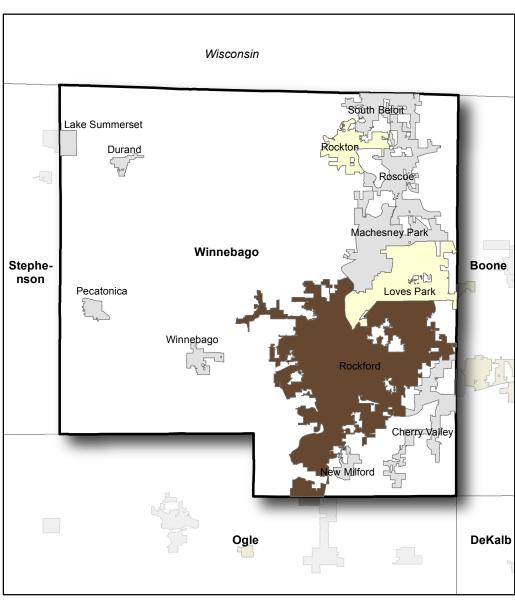

## Profile of English Learners (ELs) in Preschool for All (PFA) by Municipality

Winnebago County, Illinois, 2011-2012





## Key Statistics:

Winnebago County has the fifth largest number of English Learners enrolled in Preschool for All (PFA) of any county in the state.

- 401 Number of English Learners enrolled in PFA who are served in Winnebago County
- 16% Percent of children enrolled in PFA in Winnebago County who were designated as English Learners
- 75% Percent of PFA Programs in Winnebago County that enrolled English Learners

**1 in 6** children enrolled in PFA in Winnebago County are English Learners





## Municipalities in Winnabago County with the Most ELs in PFA